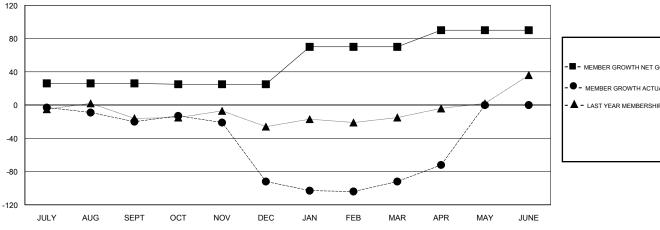

## GOALS AND ACTUAL MEMBERS CUMULATIVE

| -■- MEMBER GROWTH NET GOAL        |  |
|-----------------------------------|--|
| - ● - MEMBER GROWTH ACTUAL        |  |
| - ▲ - LAST YEAR MEMBERSHIP ACTUAL |  |
|                                   |  |
|                                   |  |
|                                   |  |